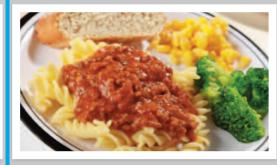

## **MONDAY TUESDAY**

Beef Burger served in a Bun with Potato Wedges & Seasonal Vegetables or Baked Beans

Pasta Bolognese served with Garlic & Herb Bread and **Seasonal Vegetables** 

**Roast Chicken served with** Roast/Mashed Potatoes, Seasonal Vegetables & Gravy