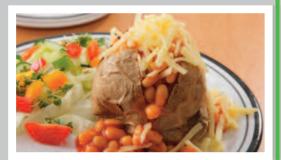

Jacket Potato with a **Selection of Fillings** Served with a Side Salad

**Jacket Potato with a Selection of Fillings** Served with a Side Salad

**Jacket Potato with a Selection of Fillings** Served with a Side Salad