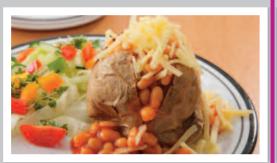

Chicken Korma served with Rice. Naan Bread & Seasonal Vegetables

Fish Star (MSC) or Salmon & **Sweet Potato Fishcake (MSC) served** with Chips & Peas or Baked Beans

**Jacket Potato with a Selection of Fillings** Served with a Side Salad