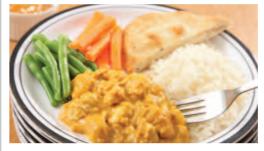

Chicken Korma served with Rice. Naan Bread & Seasonal Vegetables

Fish Star (MSC) or Salmon & **Sweet Potato Fishcake (MSC) served** with Chips & Peas or Baked Beans

**Jacket Potato with a Selection of Fillings** Served with a Side Salad