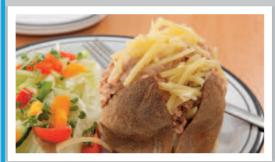

Chicken Korma served with Rice. Naan Bread & Seasonal Vegetables

Fish Star (MSC) or Salmon & **Sweet Potato Fishcake (MSC) served** with Chips & Peas or Baked Beans

**Jacket Potato with a Selection of Fillings** Served with a Side Salad

Jacket Potato with a **Selection of Fillings** Served with a Side Salad

**Jacket Potato with a Selection of Fillings** Served with a Side Salad

**Jacket Potato with a Selection of Fillings** Served with a Side Salad