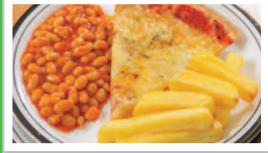

## **MONDAY TUESDAY**

Beef Burger served in a Bun with Potato Wedges & Seasonal Vegetables or Baked Beans

Pasta Bolognese served with Garlic & Herb Bread and **Seasonal Vegetables** 

**Roast Chicken served with** Roast/Mashed Potatoes, Seasonal Vegetables & Gravy