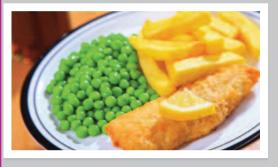

Cottage Pie served with Seasonal Vegetables

Chicken Tikka Masala served with Rice, Naan Bread & Seasonal Vegetables

Battered Fish (MSC) served with Chips & Peas or Baked Beans