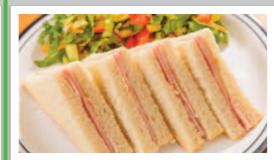

Jacket Potato with a Selection of Fillings Served with a Side Salad

Jacket Potato with a Selection of Fillings Served with a Side Salad

Deli Choice of Breads with a Selection of Fillings Served with a Side Salad

Deli Choice of Breads with a Selection of Fillings Served with a Side Salad

Deli Choice of Breads with a Selection of Fillings Served with a Side Salad

Deli Choice of Breads with a Selection of Fillings Served with a Side Salad