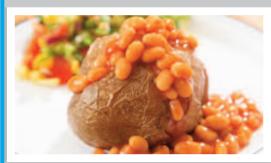

Chicken Korma served with Rice. Naan Bread & Seasonal Vegetables

Fish Star (MSC) or Salmon & **Sweet Potato Fishcake (MSC) served** with Chips & Peas or Baked Beans

**Jacket Potato with a Selection of Fillings** Served with a Side Salad

Jacket Potato with a **Selection of Fillings** Served with a Side Salad

**Jacket Potato with a Selection of Fillings** Served with a Side Salad

**Jacket Potato with a Selection of Fillings** Served with a Side Salad