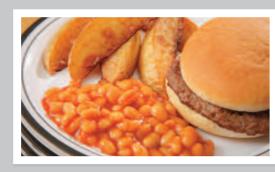

## **MONDAY TUESDAY**

Beef Burger served in a Bun with Potato Wedges & Seasonal Vegetables or Baked Beans

Pasta Bolognese served with Garlic & Herb Bread and **Seasonal Vegetables** 

**Roast Chicken served with** Roast/Mashed Potatoes, Seasonal Vegetables & Gravy