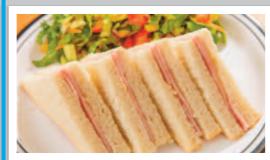

**Jacket Potato with a Selection of Fillings** Served with a Side Salad

**Deli Choice of Breads** with a Selection of Fillings Served with a Side Salad

**Deli Choice of Breads** with a Selection of Fillings Served with a Side Salad

**Deli Choice of Breads** with a Selection of Fillings Served with a Side Salad

**Deli Choice of Breads** with a Selection of Fillings Served with a Side Salad

**Deli Choice of Breads** with a Selection of Fillings Served with a Side Salad