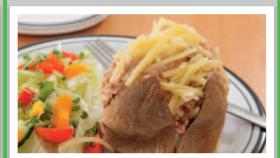

Chicken Korma served with Rice. Naan Bread & Seasonal Vegetables

Fish Star (MSC) or Salmon & **Sweet Potato Fishcake (MSC) served** with Chips & Peas or Baked Beans

**Jacket Potato with a Selection of Fillings** Served with a Side Salad

Jacket Potato with a **Selection of Fillings** Served with a Side Salad

**Jacket Potato with a Selection of Fillings** Served with a Side Salad

**Jacket Potato with a Selection of Fillings** Served with a Side Salad