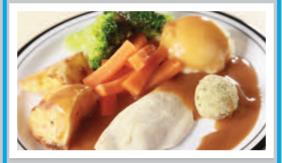

## **MONDAY TUESDAY**

Beef Burger served in a Bun with Potato Wedges & Seasonal Vegetables or Baked Beans

Pasta Bolognese served with Garlic & Herb Bread and **Seasonal Vegetables** 

**Roast Chicken served with** Roast/Mashed Potatoes, Seasonal Vegetables & Gravy